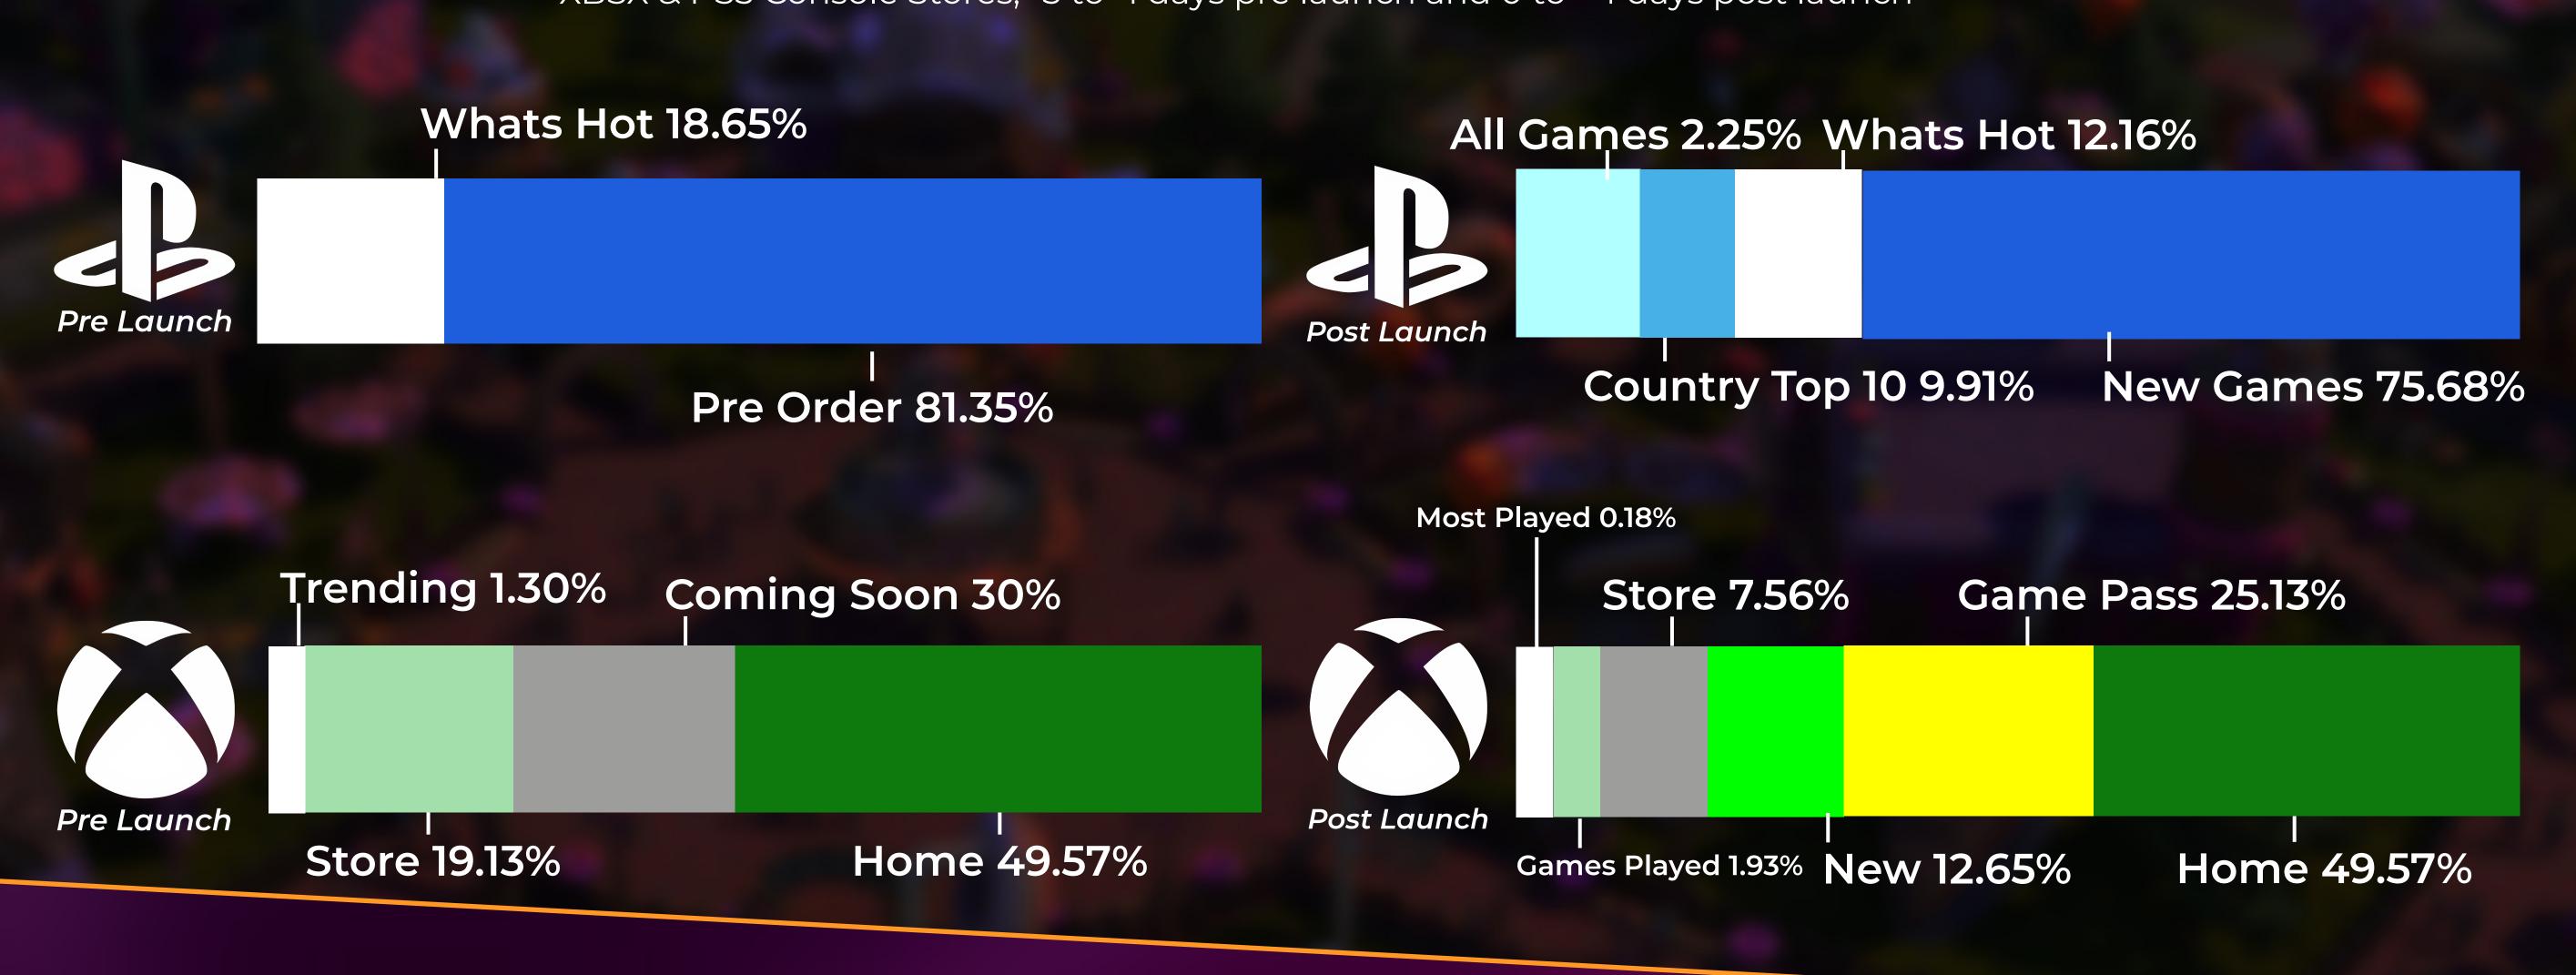

## Which Sections Of Each Store Saw The Highest Exoprimal Presence

XBSX & PS5 Console Stores, -5 to -1 days pre launch and 0 to +4 days post launch